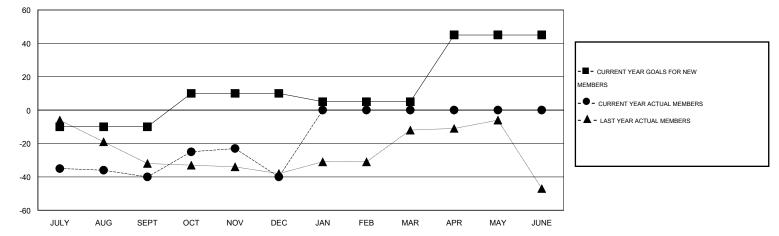

GOALS AND ACTUAL MEMBERS CUMULATIVE

| DROPPED CLUBS: 2 | 22 CLUBS OF 49 ADDED 1 OR MORE | GENDER DISTRIBUTION   |                |  |  |
|------------------|--------------------------------|-----------------------|----------------|--|--|
|                  | NEW MEMBERS                    |                       | 1,117 (65.47%) |  |  |
| DROPPED MEMBERS  |                                | FEMALE                | 589 (34.53%)   |  |  |
| DROPPED MEMBERS  |                                |                       |                |  |  |
| DECEASED 12      | CLICK HERE FOR HEALTH          |                       | 040            |  |  |
| CLUB CANCELLED 0 | ASSESSMENT DATA                | FAMILY UNIT MEMBERS   | 219            |  |  |
| OTHER 99         |                                | HEAD OF HOUSEHOLD     | 106            |  |  |
| TOTAL 111        |                                | NON-HEAD OF HOUSEHOLD | 113            |  |  |